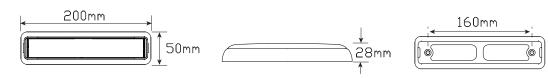

• 5 Year Warranty

**Function** (Stop/Tail) (Indicator)(Reverse)

**Size** 200mm x 50mm x 28mm

**Voltage** 12-24 Volt

LED Qty 36

**Cable** 40cm cable

 Draw
 Stop
 Tail
 Ind
 Rev

 @13.8V
 0.13A
 0.02A
 0.13A
 0.08A