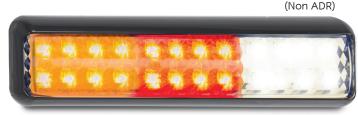

Stop/Tail/Indicator
200BSTIM - Blister

Stop/Tail/Indicator **200CSTIM** - Blister

Stop/Tail/Indicator/Reverse (Non ADR) **200BSTIRMB** - Bulk

Chrome Bracket **200B1C** - Bulk