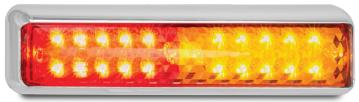

## **200 Series Rear Combination**

ADR Approved

100% Water Proof

5 Year Warranty

Original design

• ADR approved (Except 200BSTIRMB)

• IP67 100% Water proof

• Voltage Range 12-24 Volt

• 5 Year Warranty

**Function** (Stop/Tail) (Indicator)(Reverse)

**Size** 200mm x 50mm x 28mm

**Voltage** 12-24 Volt

LED Qty 36

**Cable** 40cm cable

 Draw
 Stop
 Tail
 Ind
 Rev

 @13.8V
 0.13A
 0.02A
 0.13A
 0.08A

Stop/Tail/Indicator
200BSTIM - Blister

Stop/Tail/Indicator **200CSTIM** - Blister

Stop/Tail/Indicator/Reverse (Non ADR) **200BSTIRMB** - Bulk

Chrome Bracket **200B1C** - Bulk