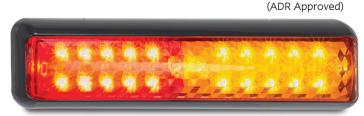

## **200 Series Rear Combination**

ADR Approved

100% Water Proof

5 Year Warranty

Original design

• ADR approved (Except 200BSTIRMB)

• IP67 100% Water proof

• Voltage Range 12-24 Volt

• 5 Year Warranty

**Function** (Stop/Tail) (Indicator)(Reverse)

**Size** 200mm x 50mm x 28mm

**Voltage** 12-24 Volt

LED Qty 36

**Cable** 40cm cable

 Draw
 Stop
 Tail
 Ind
 Rev

 @13.8V
 0.13A
 0.02A
 0.13A
 0.08A

Stop/Tail/Indicator
200BSTIM - Blister

Stop/Tail/Indicator **200CSTIM** - Blister

Stop/Tail/Indicator/Reverse (Non ADR) **200BSTIRMB** - Bulk

Chrome Bracket **200B1C** - Bulk